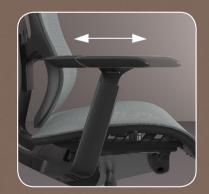

### Oversized curved 3D armiest

Designed from the perspective of humanization, integrated with the chassis, beautiful and atmospheric.

Adjustable to match different angles, 45MM front and rear adjustment, 70MM up and down adjustment, 25° left and right rotation adjustment.

It supports the arm and provides three-point reasonable support for the shoulder, elbow, and wrist to meet the needs of more people.

45MM front and rear adjustment

70MM up and down adjustment

50°rotation adjustment