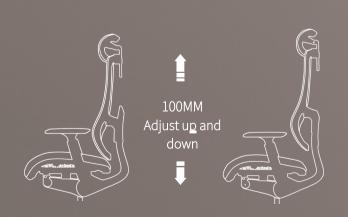

# 5-position back height adjustment

Adapt to people of different heights

Adjust the height of the backrest up and down, Meet the needs of different heights and ages, Smart fit waist, Provides good lumbar support.