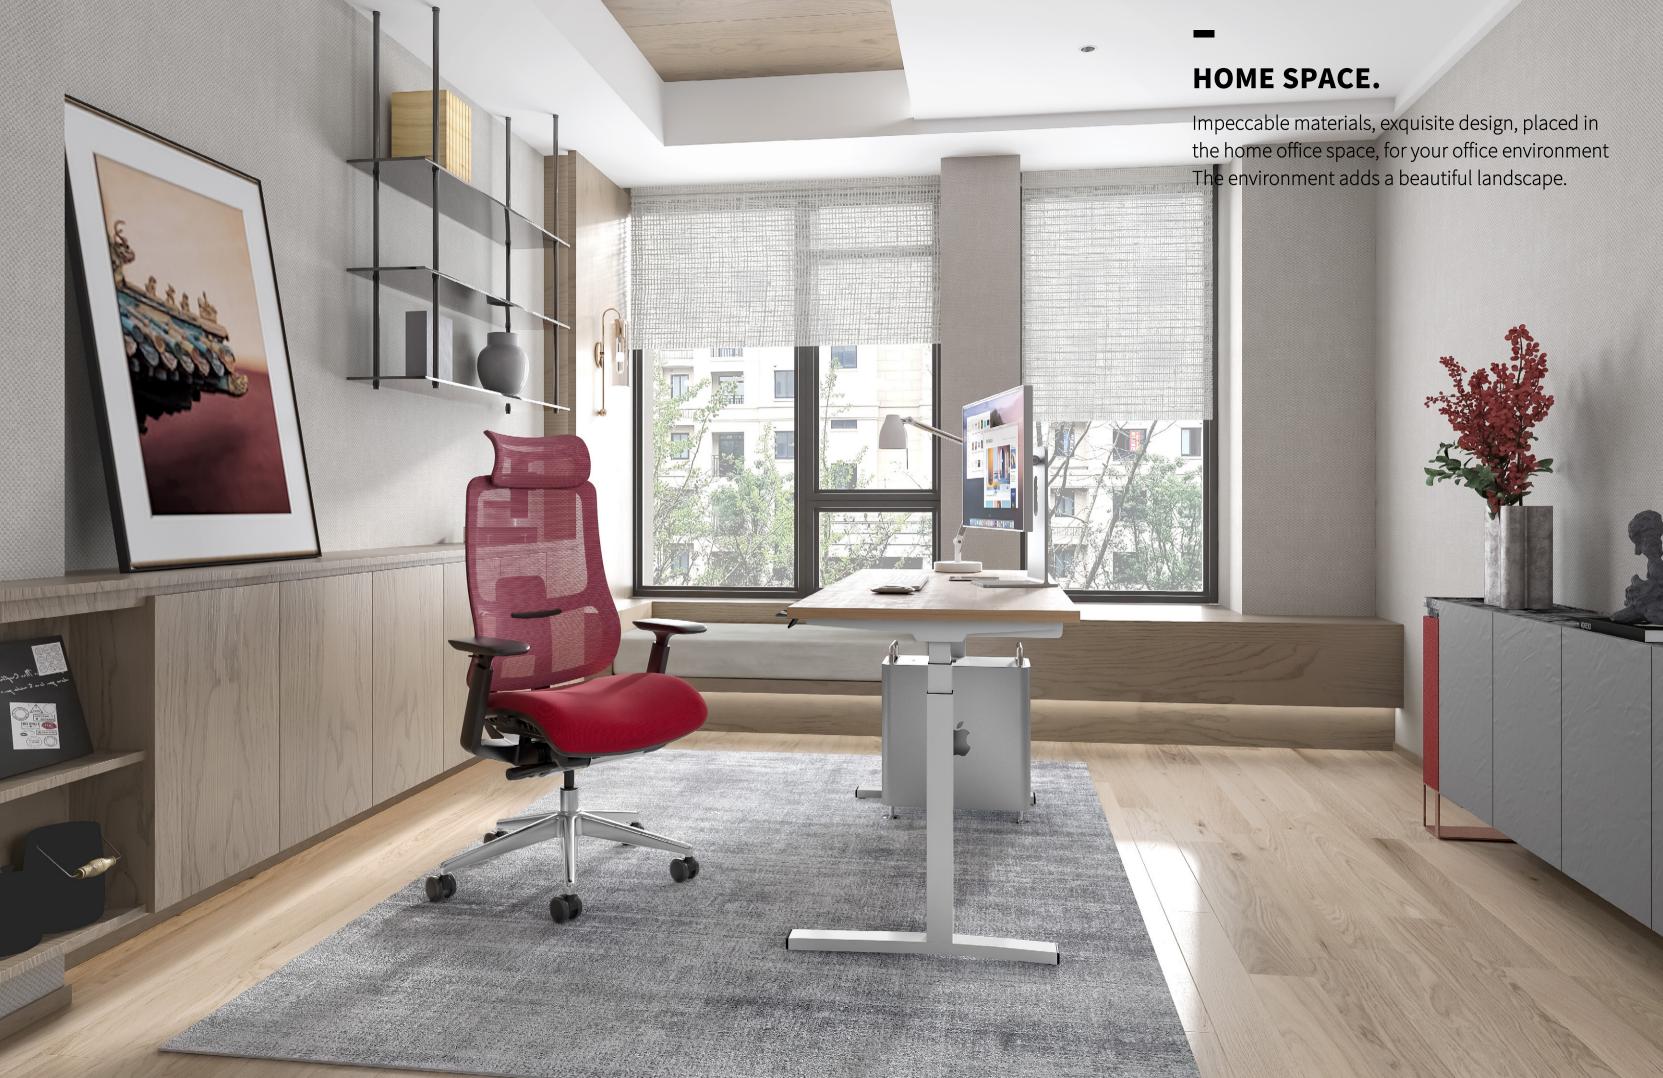

and ages, Smart fit waist, Provides good lumbar support.



### Integrated curved waist

The curved design is more suitable for the waist curve,
Release the pressure on the waist, suitable for long-term sedentary.



### HUMANIZED CHAIR SEAT SLIDING

The seat slides back and forth, the adjustment range is 45mm, Meet the needs of different heights and shapes, relax the thigh muscles, Improve sedentary comfort.



# WIRE CONTROL ADJUSTMENT BUTTON

The wire control button is at your fingertips, no need to bend over.

The mechanism can be adjusted by wire control system, with a stroke of 100MM.

The back tilt can be adjusted from 102°-130° with a light touch, and the four gears can be locked freely.

Meet the needs of different heights and shapes, and control your comfort point.















#### PRODUCT CONFIGURATION



### THE FABRIC



#### THE FABRIC



#### BACK FRAME