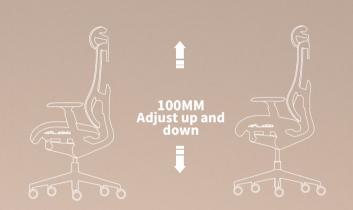

# WIRE CONTROL ADJUSTMENT BUTTON

The wire control button is at your fingertips, no need to bend over.

The mechanism can be adjusted by wire control system, with a stroke of 100MM.

The back tilt can be adjusted from 102°-130° with a light touch, and the four gears can be locked freely.