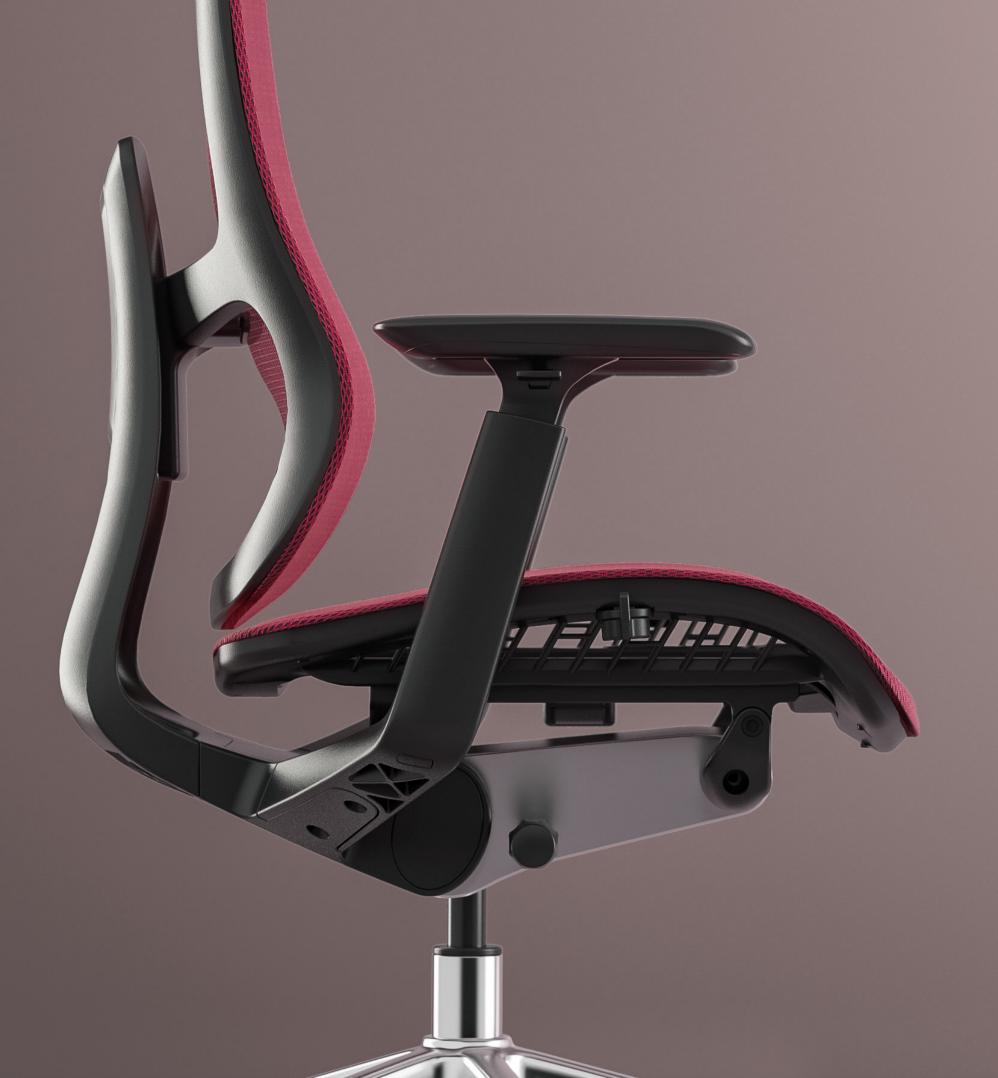

n, integrated with the chassis, beautiful and atmospheric.

Adjustable to match different angles, 45MM front and rear adjustment, 70MM up and down adjustment, 25° left and right rotation adjustment.

It supports the arm and provides three-point reasonable support for the shoulder, elbow, and wrist to meet the needs of more people.



45MM front and rear adjustment



70MM up and down adjustment



50°rotation adjustment



# 5-position back height adjustment

Adapt to people of different heights

Adjust the height of the backrest up and down, Meet the needs of different heights and ages, Smart fit waist, Provides good lumbar support.



### Integrated curved waist

The curved design is more suitable for the waist curve,
Release the pressure on the waist, suitable for long-term sedentary.



### HUMANIZED CHAIR SEAT SLIDING

The seat slides back and forth, the adjustment range is 45mm, Meet the needs of different heights and shapes, relax the thigh muscles, Improve sedentary comfort.



# WIRE CONTROL ADJUSTMENT BUTTON

The wire control button is at your fingertips, no need to bend over.

The mechanism can be adjusted by wire control system, with a stroke of 100MM.

The back tilt can be adjusted from 102°-130° with a light touch, and the four gears can be locked freely.

Meet the needs of different heights and shapes, and control your comfort point.















#### PRODUCT CONFIGURATION



### THE FABRIC



#### THE FABRIC



#### BACK FRAME