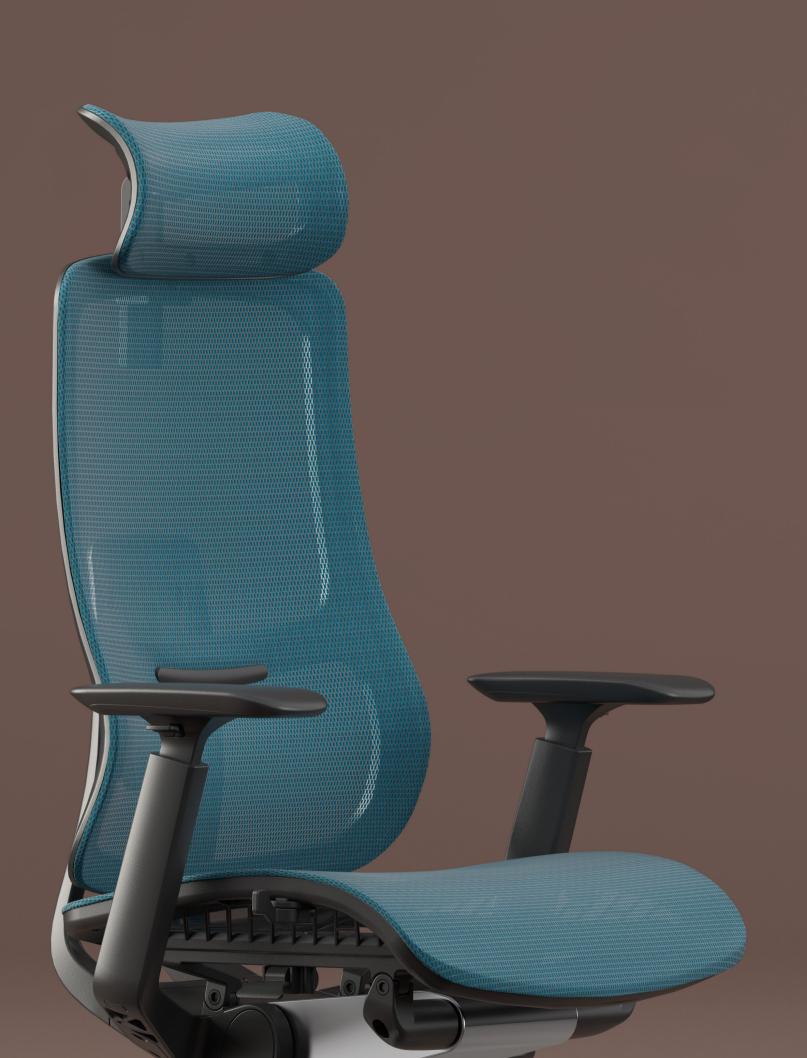

## Large surface design 3D headrest Multi-dimensional comfort support

80MM height adjustment, Suitable for people of different heights, 30 degree rotation, Support the head at different angles.

80MM height adjustment Adapt to people of different heights

# 5-position back height adjustment

Adapt to people of different heights

Adjust the height of the backrest up and down, Meet the needs of different heights and ages, Smart fit waist, Provides good lumbar support.