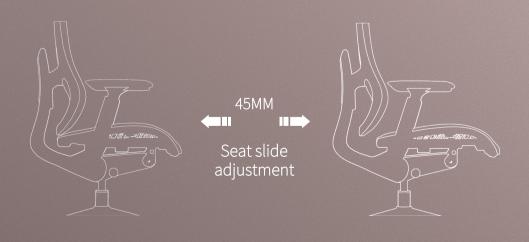

### HUMANIZED CHAIR SEAT SLIDING

The seat slides back and forth, the adjustment range is 45mm, Meet the needs of different heights and shapes, relax the thigh muscles, Improve sedentary comfort.