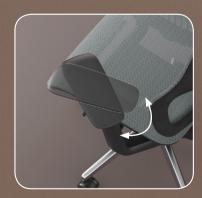

### HUMANIZED CHAIR SEAT SLIDING

The seat slides back and forth, the adjustment range is 45mm, Meet the needs of different heights and shapes, relax the thigh muscles, Improve sedentary comfort.