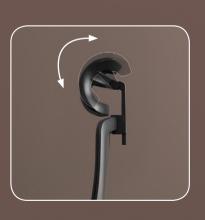

## Large surface design 3D headrest Multi-dimensional comfort support

80MM height adjustment, Suitable for people of different heights, 30 degree rotation, Support the head at different angles.

80MM height adjustment Adapt to people of different heights

30°rotation adjustment adapt to different postures