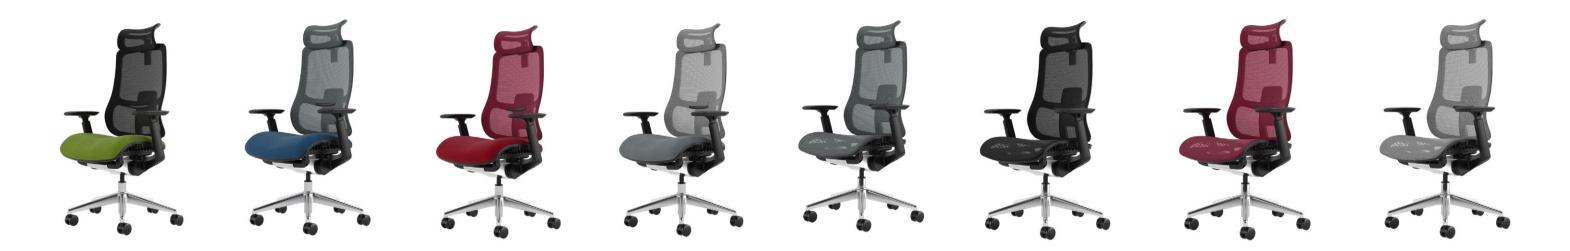

ovides good lumbar support.



### Integrated curved waist

The curved design is more suitable for the waist curve,
Release the pressure on the waist, suitable for long-term sedentary.



### HUMANIZED CHAIR SEAT SLIDING

The seat slides back and forth, the adjustment range is 45mm, Meet the needs of different heights and shapes, relax the thigh muscles, Improve sedentary comfort.



# WIRE CONTROL ADJUSTMENT BUTTON

The wire control button is at your fingertips, no need to bend over.

The mechanism can be adjusted by wire control system, with a stroke of 100MM.

The back tilt can be adjusted from 102°-130° with a light touch, and the four gears can be locked freely.

Meet the needs of different heights and shapes, and control your comfort point.















#### PRODUCT CONFIGURATION



### THE FABRIC



#### THE FABRIC



#### BACK FRAME