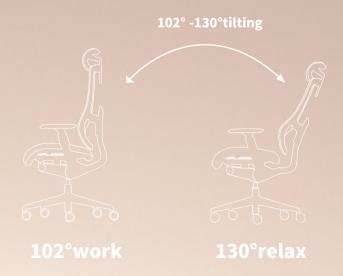

# WIRE CONTROL ADJUSTMENT BUTTON

The wire control button is at your fingertips, no need to bend over.

The mechanism can be adjusted by wire control system, with a stroke of 100MM.

The back tilt can be adjusted from 102°-130° with a light touch, and the four gears can be locked freely.