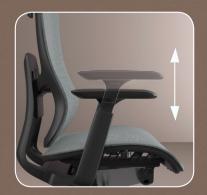

### Oversized curved 3D armiest

Designed from the perspective of humanization, integrated with the chassis, beautiful and atmospheric.

Adjustable to match different angles, 45MM front and rear adjustment, 70MM up and down adjustment, 25° left and right rotation adjustment.

It supports the arm and provides three-point reasonable support for the shoulder, elbow, and wrist to meet the needs of more people.

45MM front and rear adjustment

70MM up and down adjustment

50°rotation adjustment