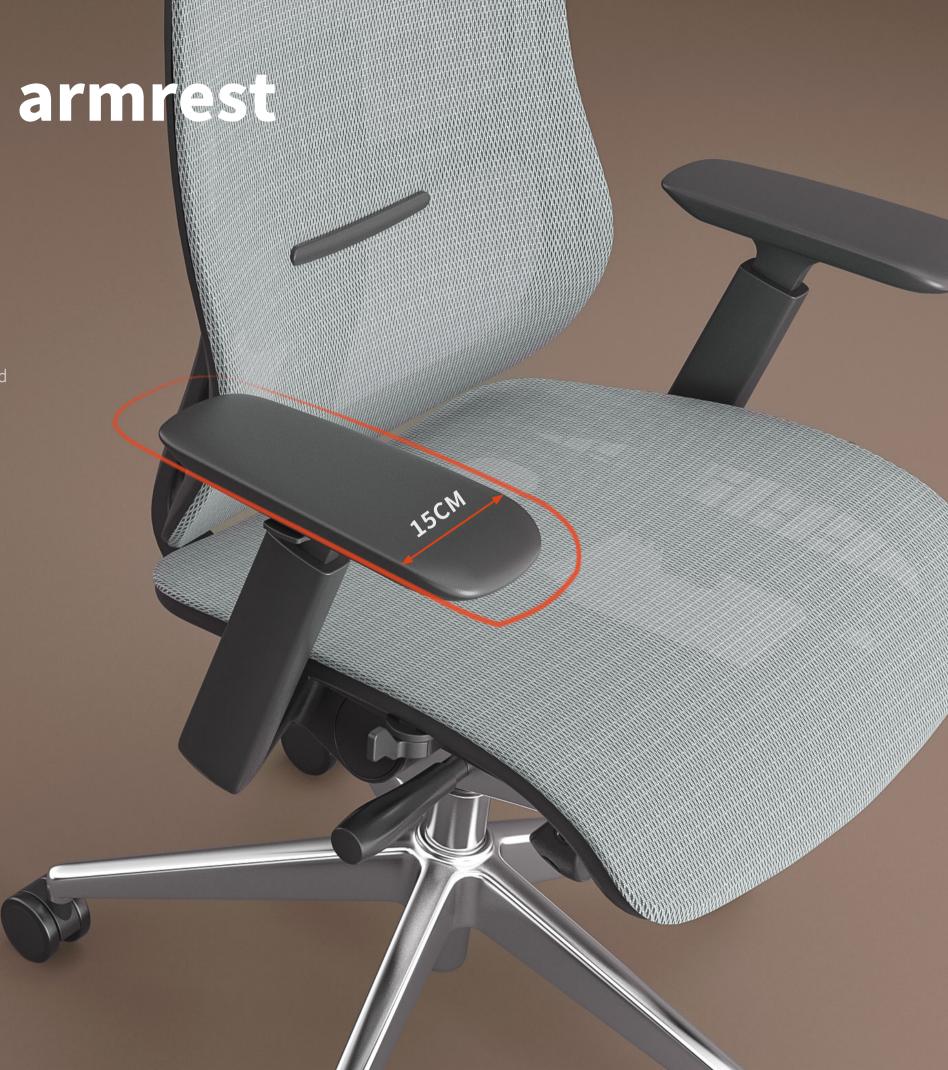

### Oversized curved 3D armiest

Designed from the perspective of humanization, integrated with the chassis, beautiful and atmospheric.

Adjustable to match different angles, 45MM front and rear adjustment, 70MM up and down adjustment, 25° left and right rotation adjustment.

It supports the arm and provides three-point reasonable support for the shoulder, elbow, and wrist to meet the needs of more people.

45MM front and rear adjustment

70MM up and down adjustment

50°rotation adjustment