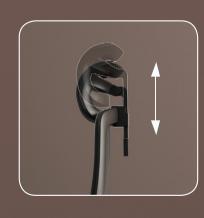

## Large surface design 3D headrest Multi-dimensional comfort support

80MM height adjustment, Suitable for people of different heights, 30 degree rotation, Support the head at different angles.

80MM height adjustment Adapt to people of different heights