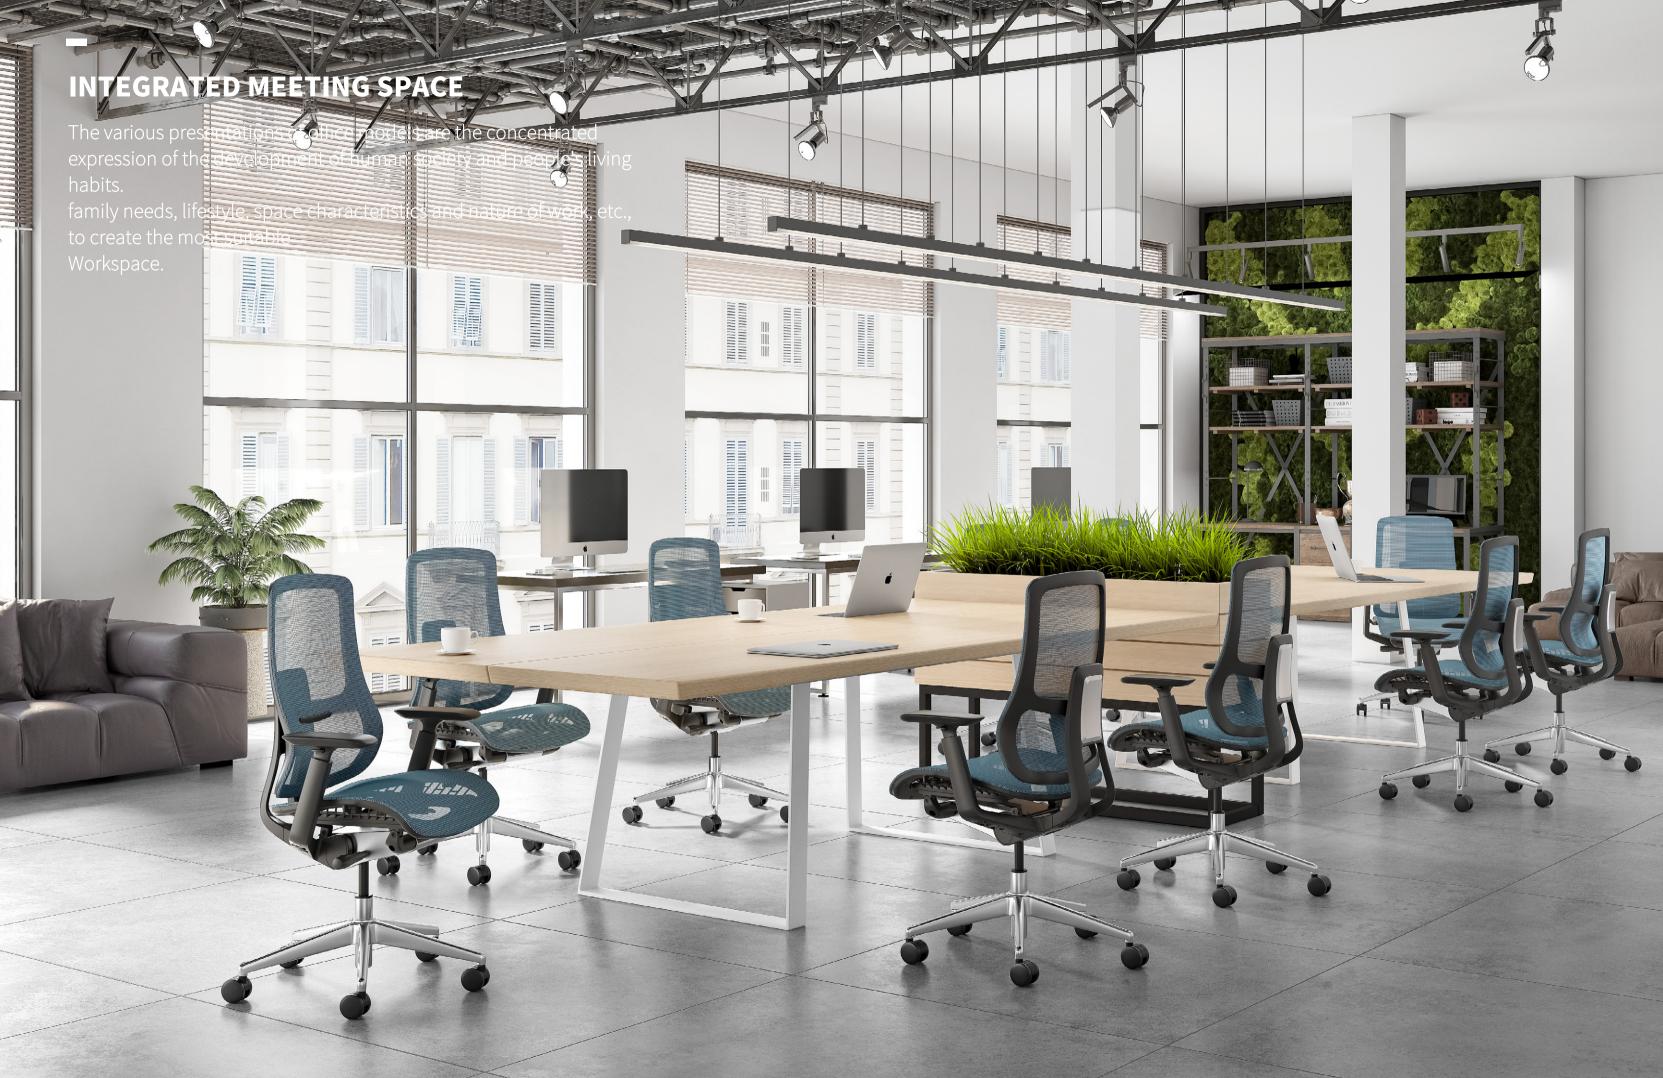

ghts and ages, Smart fit waist, Provides good lumbar support.



### Integrated curved waist

The curved design is more suitable for the waist curve,
Release the pressure on the waist, suitable for long-term sedentary.



### HUMANIZED CHAIR SEAT SLIDING

The seat slides back and forth, the adjustment range is 45mm, Meet the needs of different heights and shapes, relax the thigh muscles, Improve sedentary comfort.



# WIRE CONTROL ADJUSTMENT BUTTON

The wire control button is at your fingertips, no need to bend over.

The mechanism can be adjusted by wire control system, with a stroke of 100MM.

The back tilt can be adjusted from 102°-130° with a light touch, and the four gears can be locked freely.

Meet the needs of different heights and shapes, and control your comfort point.















#### PRODUCT CONFIGURATION



### THE FABRIC



#### THE FABRIC



#### BACK FRAME