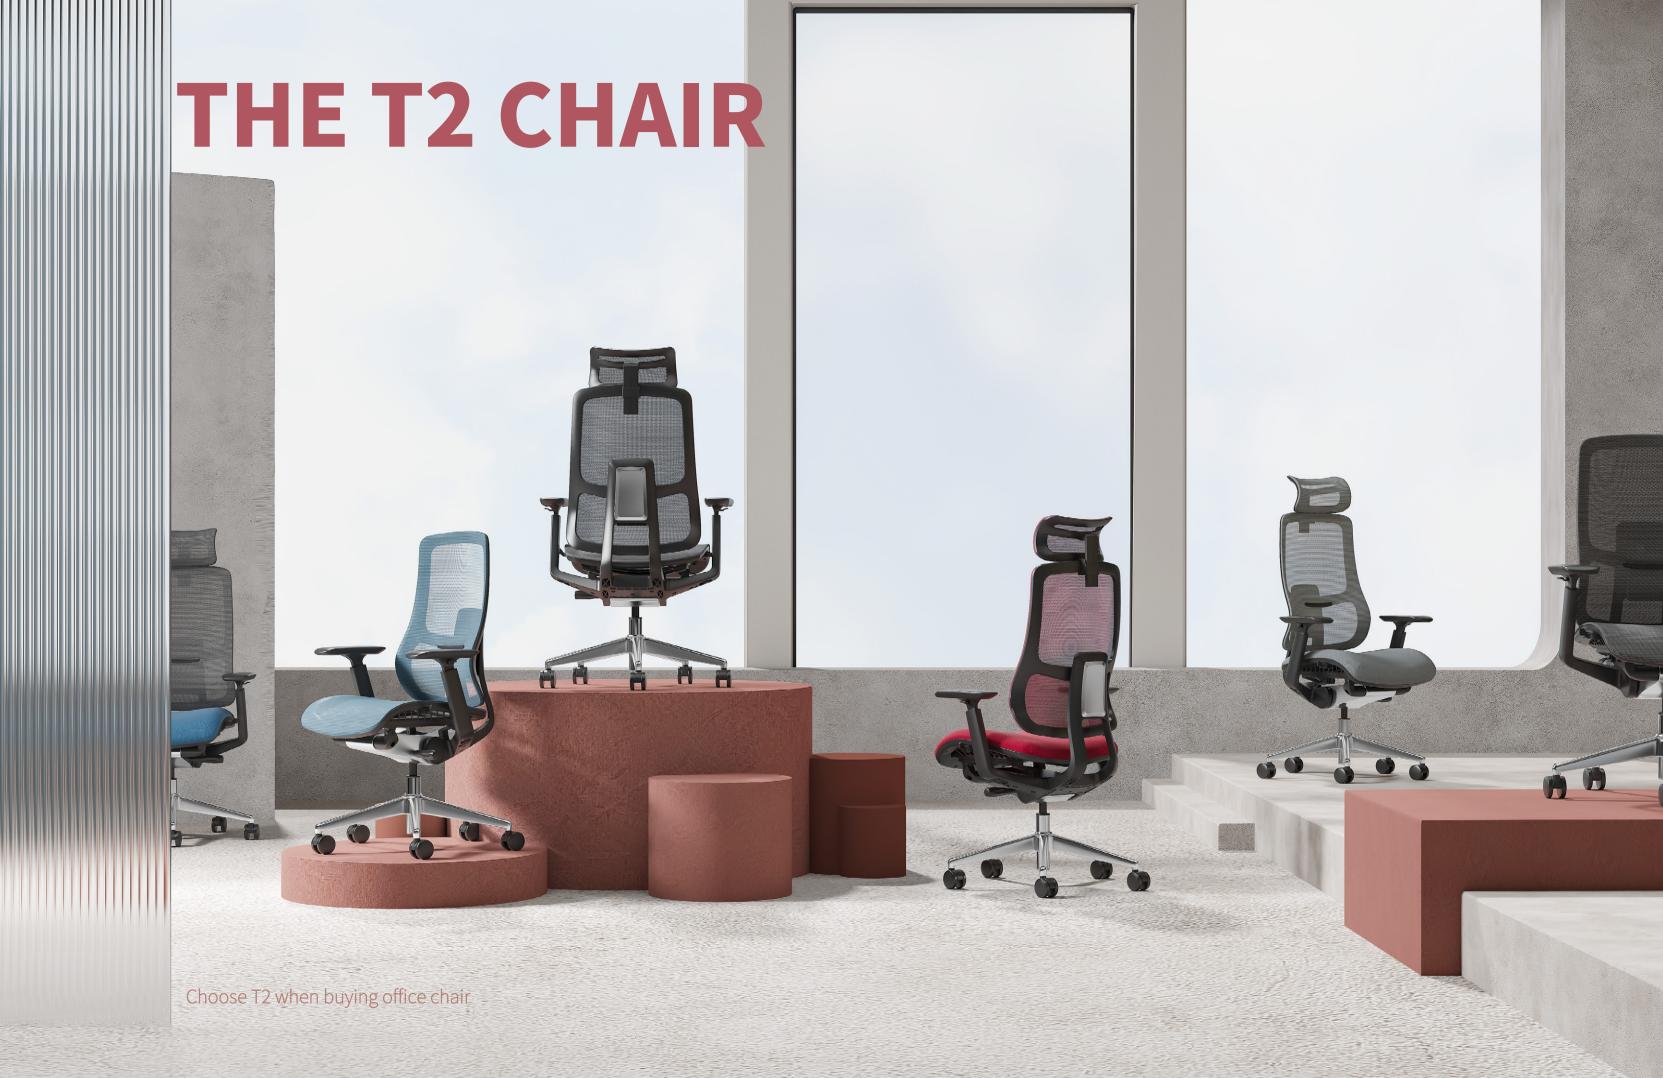

## Large surface design 3D headrest Multi-dimensional comfort support

80MM height adjustment, Suitable for people of different heights, 30 degree rotation, Support the head at different angles.



80MM height adjustment Adapt to people of different heights



30°rotation adjustment adapt to different postures

### Oversized curved 3D armiest

Designed from the perspective of humanization, integrated with the chassis, beautiful and atmospheric.

Adjustable to match different angles, 45MM front and rear adjustment, 70MM up and down adjustment, 25° left and right rotation adjustment.

It supports the arm and provides three-point reasonable support for the shoulder, elbow, and wrist to meet the needs of more people.



45MM front and rear adjustment



70MM up and down adjustment



50°