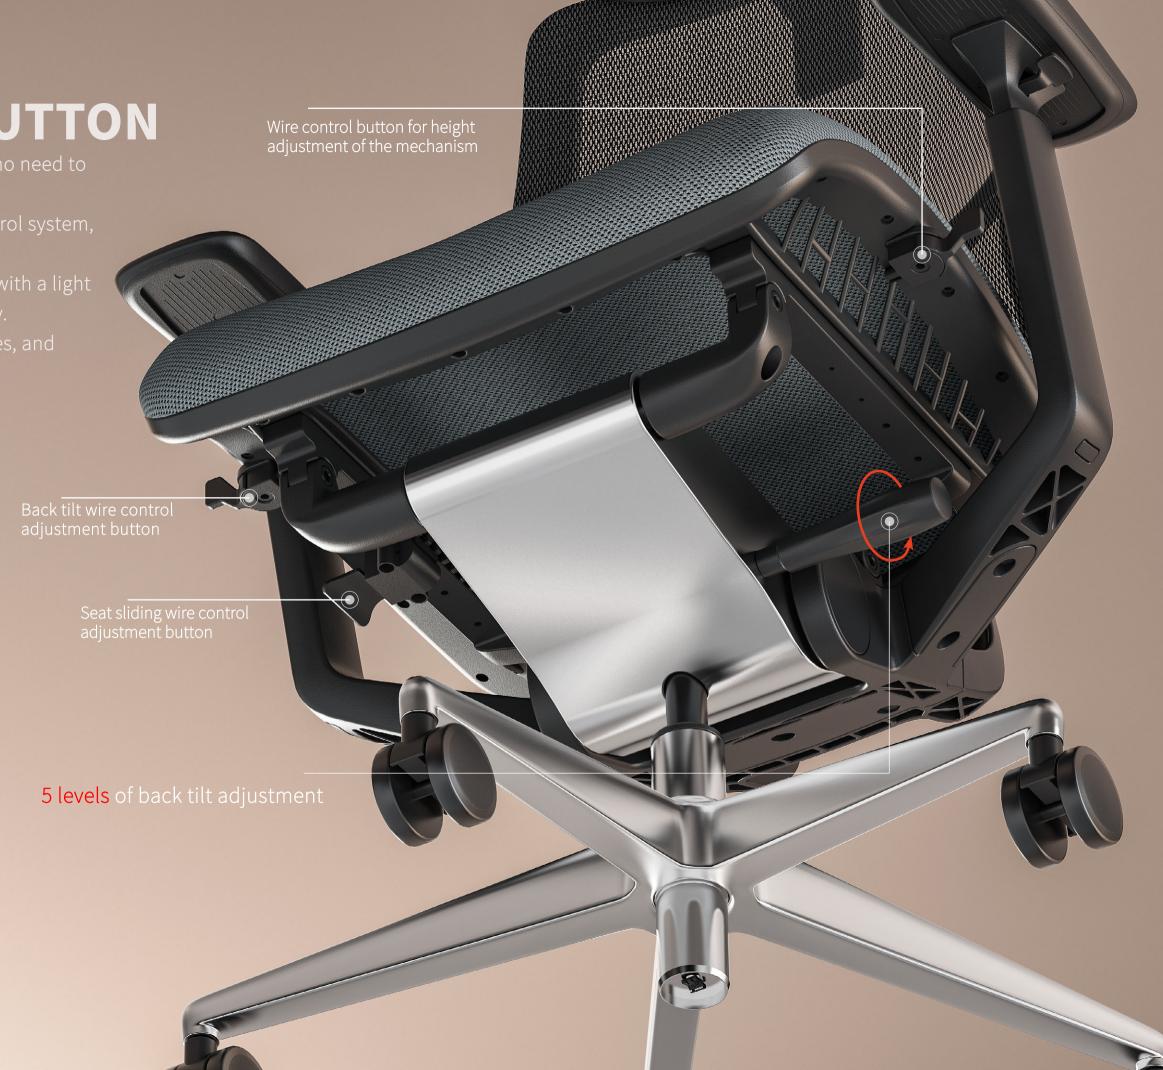

# WIRE CONTROL ADJUSTMENT BUTTON

The wire control button is at your fingertips, no need to bend over.

The mechanism can be adjusted by wire control system, with a stroke of 100MM.

The back tilt can be adjusted from 102°-130° with a light touch, and the four gears can be locked freely.

Meet the needs of different heights and shapes, and control your comfort point.