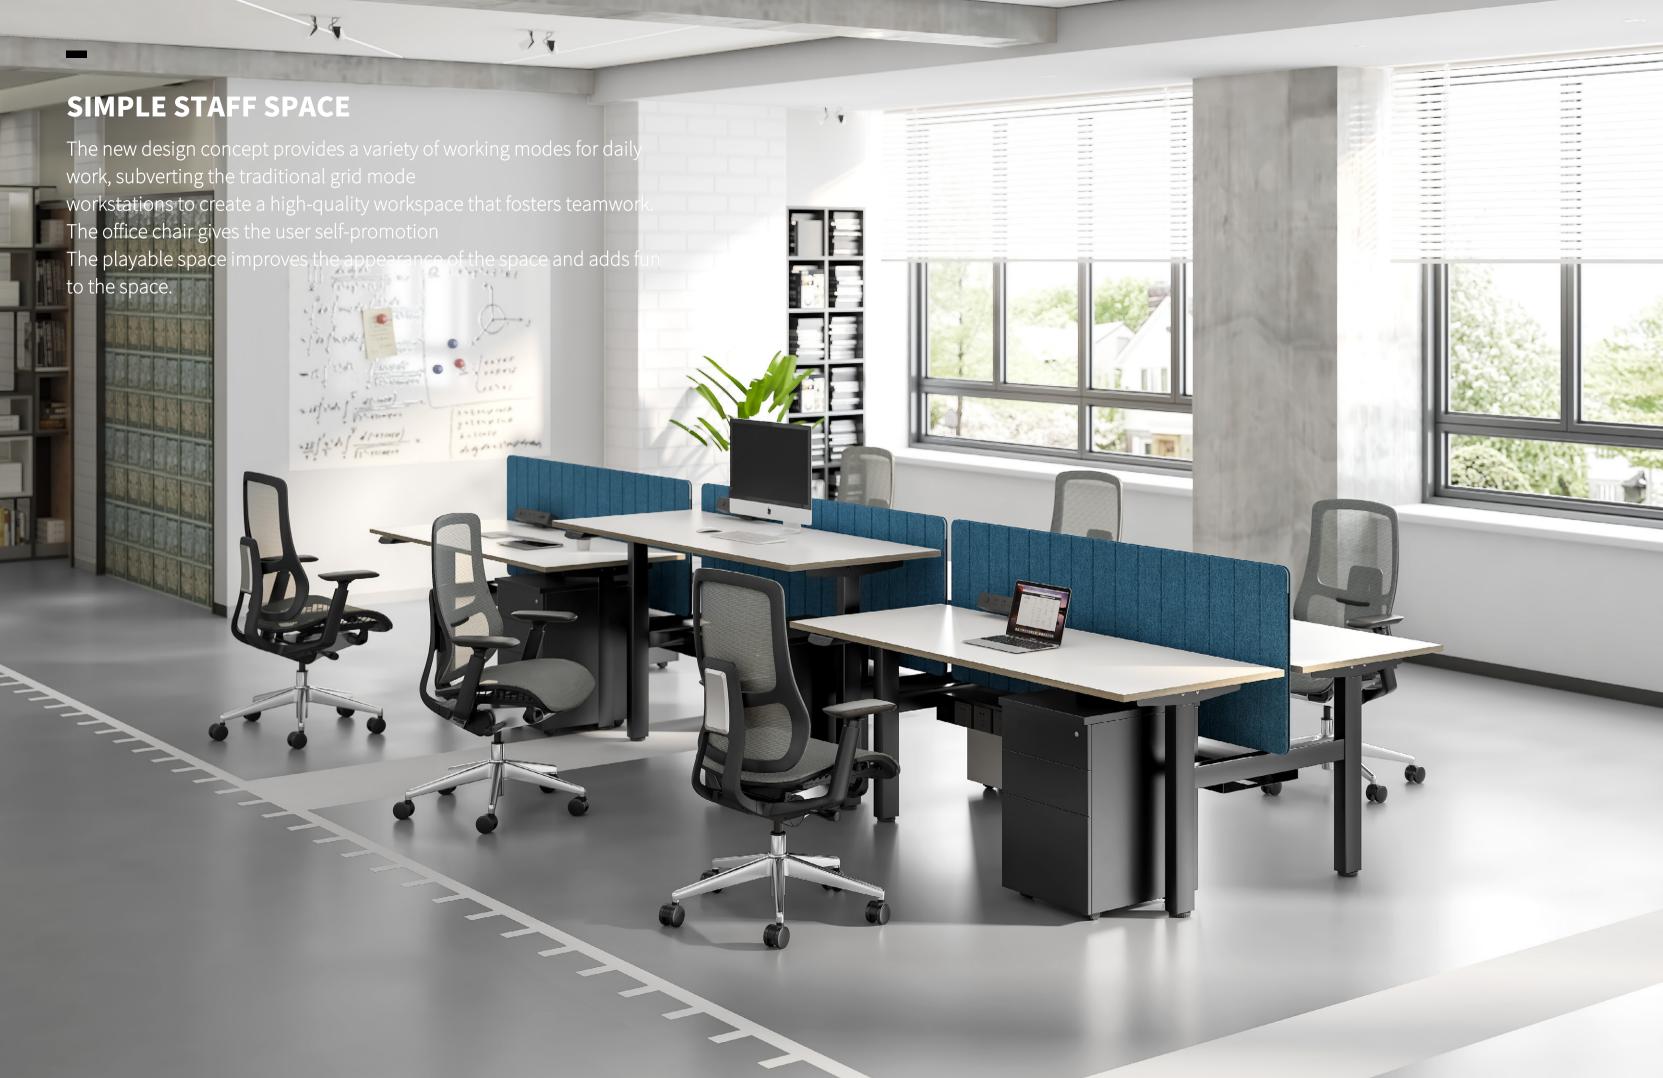

ts and ages, Smart fit waist, Provides good lumbar support.



### Integrated curved waist

The curved design is more suitable for the waist curve,
Release the pressure on the waist, suitable for long-term sedentary.



### HUMANIZED CHAIR SEAT SLIDING

The seat slides back and forth, the adjustment range is 45mm, Meet the needs of different heights and shapes, relax the thigh muscles, Improve sedentary comfort.



# WIRE CONTROL ADJUSTMENT BUTTON

The wire control button is at your fingertips, no need to bend over.

The mechanism can be adjusted by wire control system, with a stroke of 100MM.

The back tilt can be adjusted from 102°-130° with a light touch, and the four gears can be locked freely.

Meet the needs of different heights and shapes, and control your comfort point.















#### PRODUCT CONFIGURATION



### THE FABRIC



#### THE FABRIC



#### BACK FRAME